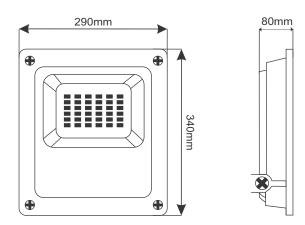

## **Dimensions**:

| Wattage | Wattage Length |       | Height |  |
|---------|----------------|-------|--------|--|
| 100W    | 340mm          | 290mm | 80mm   |  |