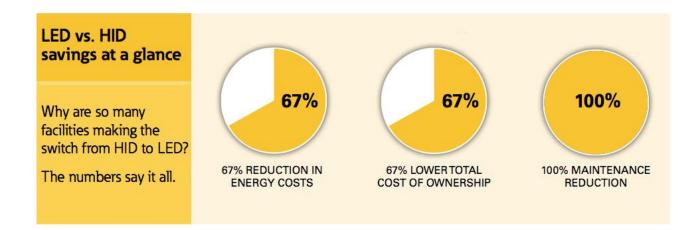

|  |  |  |  |  |  |
| <b>Special Feature</b> : Over voltage protection , Reverse EMI protection provided , Short circuit protection , Open circuit protection |  |  |  |  |  |  |

BIS : BIS approved driver IS 15885 (Part 2/Sec13) :2012 , R-84000787



## **Technical Details :**

| Model No.   | Rated<br>Wattage | Nominal<br>Voltage | Color | CRI | PF    | THD  | Lumen<br>O/P |
|-------------|------------------|--------------------|-------|-----|-------|------|--------------|
| MLAC-FL100S | 100W             | 140V-285V          | CW/WW | >80 | >0.95 | <10% | 10000 lm     |

## **Dimensions**:

| Wattage | Wattage Length |       | Height |  |
|---------|----------------|-------|--------|--|
| 100W    | 340mm          | 290mm | 80mm   |  |



### Saving at a Glance :