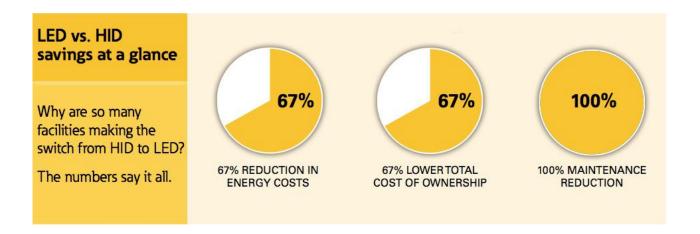

r color rendition index compered to HPSV, MH, Traditional lights

Special Feature: Over voltage protection, Reverse EMI protection provided, Short circuit protection, Open

circuit protection

BIS: BIS approved driver IS 15885 (Part 2/Sec13):2012, R-84000787



## **Technical Details:**

| Model No.  | Rated<br>Wattage | Nominal<br>Voltage | Color           | CRI | PF    | THD  | Lumen<br>O/P |
|------------|------------------|--------------------|-----------------|-----|-------|------|--------------|
| MLAC-FL10S | 10W              | 140V-285V          | CW/WW/<br>R/G/B | >80 | >0.95 | <10% | 1000 lm      |

## **Dimensions:**

| Wattage  |  | Length | Width | Height |  |
|----------|--|--------|-------|--------|--|
| 10W 135m |  | 135mm  | 115mm | 40mm   |  |



### Saving at a Glance: