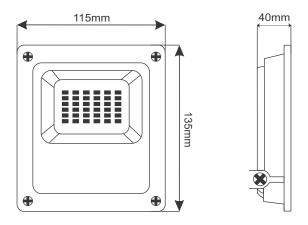

## **Dimensions:**

| Wattage  |  | Length | Width | Height |  |
|----------|--|--------|-------|--------|--|
| 10W 135m |  | 135mm  | 115mm | 40mm   |  |