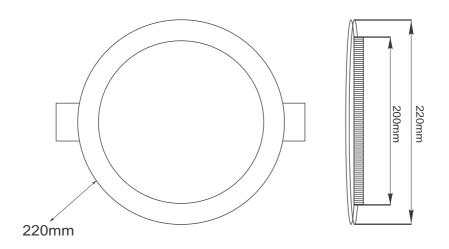

## **Dimensions**:

| Wattage | Size  | Cut Out | Height |
|---------|-------|---------|--------|
| 22W     | 220mm | 200mm   | 14mm   |