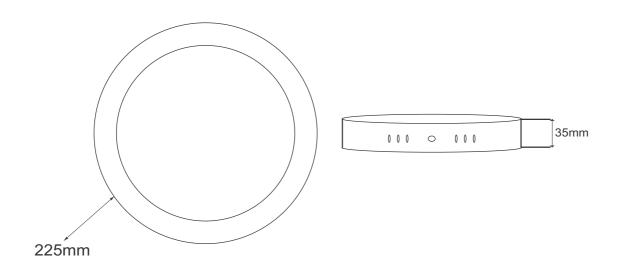

## **Dimensions:**

| Wattage | Size  | Height |
|---------|-------|--------|
| 22W     | 225mm | 35mm   |