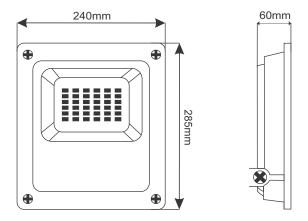

g life

Surge Protection: Upto 6KV

CRI: Superior color rendition index compered to HPSV, MH, Traditional lights

Special Feature: Over voltage protection, Reverse EMI protection provided, Short circuit protection, Open

circuit protection

BIS: BIS approved driver IS 15885 (Part 2/Sec13):2012, R-84000787



## **Technical Details:**

| Model No.  | Rated<br>Wattage | Nominal<br>Voltage | Color           | CRI | PF    | THD  | Lumen<br>O/P |
|------------|------------------|--------------------|-----------------|-----|-------|------|--------------|
| MLAC-FL60S | 60W              | 140V-285V          | CW/WW/<br>R/G/B | >80 | >0.95 | <10% | 6000 lm      |

## **Dimensions:**

| Wattage | Length | Width | Height |
|---------|--------|-------|--------|
| 60W     | 285mm  | 240mm | 60mm   |



### Saving at a Glance: