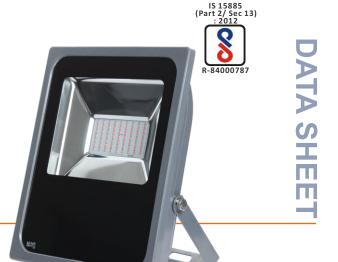

## **Dimensions:**

| Wattage | Length | Width | Height |
|---------|--------|-------|--------|
| 60W     | 285mm  | 240mm | 60mm   |